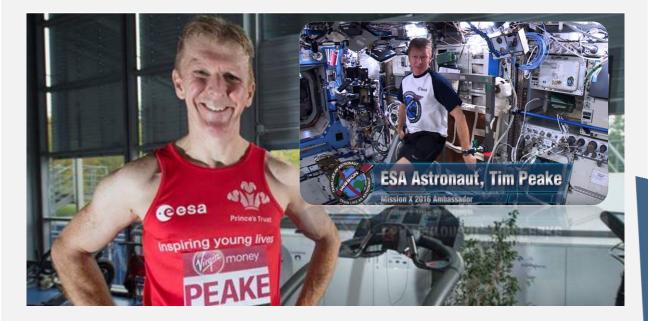

## 26.2 with Tim

Mission X Teams

4-24 April 2016

School, Home, Gym…anywhere.

You can run, walk, swim, bike or a combination of all.

Join forces with Astronaut Tim Peake as he runs the London Marathon (26.2 miles) while aboard the International Space Station.

Tim Peake is running the marathon for Prince's Trust. Don't forget to run for a cause. It can be cans for the Food Bank, or an association in your community.

Let's Train 26.2 with Time